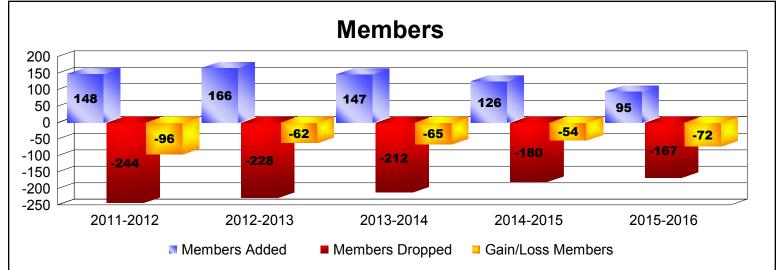

District 26 M6 As of June 2016 Cumulative

| Year      | New<br>Clubs | Dropped<br>Clubs | Gain/<br>Loss<br>Clubs | New<br>Members | Charter<br>Members | Reinstate<br>Members | Transfer<br>Members | Total<br>Member<br>Added | Total<br>Members<br>Dropped | Gain/<br>Loss<br>Members |
|-----------|--------------|------------------|------------------------|----------------|--------------------|----------------------|---------------------|--------------------------|-----------------------------|--------------------------|
| 2011-2012 | 0            | -3               | -3                     | 122            | 1                  | 13                   | 12                  | 148                      | -244                        | -96                      |
| 2012-2013 | 0            | -2               | -2                     | 136            | 0                  | 18                   | 12                  | 166                      | -228                        | -62                      |
| 2013-2014 | 0            | -2               | -2                     | 123            | 1                  | 16                   | 7                   | 147                      | -212                        | -65                      |
| 2014-2015 | 0            | -2               | -2                     | 115            | 0                  | 4                    | 7                   | 126                      | -180                        | -54                      |
| 2015-2016 | 0            | -4               | -4                     | 85             | 1                  | 7                    | 2                   | 95                       | -167                        | -72                      |
| Average   | 0            | -3               | -3                     | 116            | 1                  | 12                   | 8                   | 136                      | -206                        | -70                      |