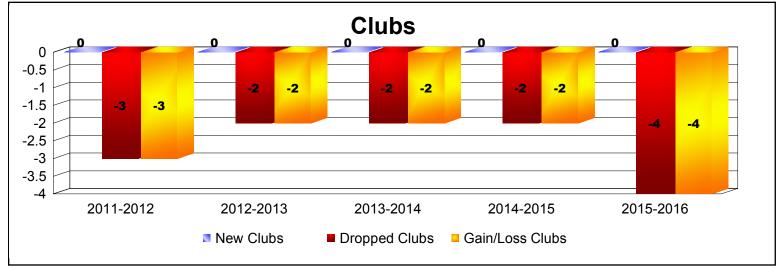

District 26 M6 As of June 2016 Cumulative

| Year      | New<br>Clubs | Dropped<br>Clubs | Gain/<br>Loss<br>Clubs | New<br>Members | Charter<br>Members | Reinstate<br>Members | Transfer<br>Members | Total<br>Member<br>Added | Total<br>Members<br>Dropped | Gain/<br>Loss<br>Members |
|-----------|--------------|------------------|------------------------|----------------|--------------------|----------------------|---------------------|--------------------------|-----------------------------|--------------------------|
| 2011-2012 | 0            | -3               | -3                     | 122            | 1                  | 13                   | 12                  | 148                      | -244                        | -96                      |
| 2012-2013 | 0            | -2               | -2                     | 136            | 0                  | 18                   | 12                  | 166                      | -228                        | -62                      |
| 2013-2014 | 0            | -2               | -2                     | 123            | 1                  | 16                   | 7                   | 147                      | -212                        | -65                      |
| 2014-2015 | 0            | -2               | -2                     | 115            | 0                  | 4                    | 7                   | 126                      | -180                        | -54                      |
| 2015-2016 | 0            | -4               | -4                     | 85             | 1                  | 7                    | 2                   | 95                       | -167                        | -72                      |
| Average   | 0            | -3               | -3                     | 116            | 1                  | 12                   | 8                   | 136                      | -206                        | -70                      |